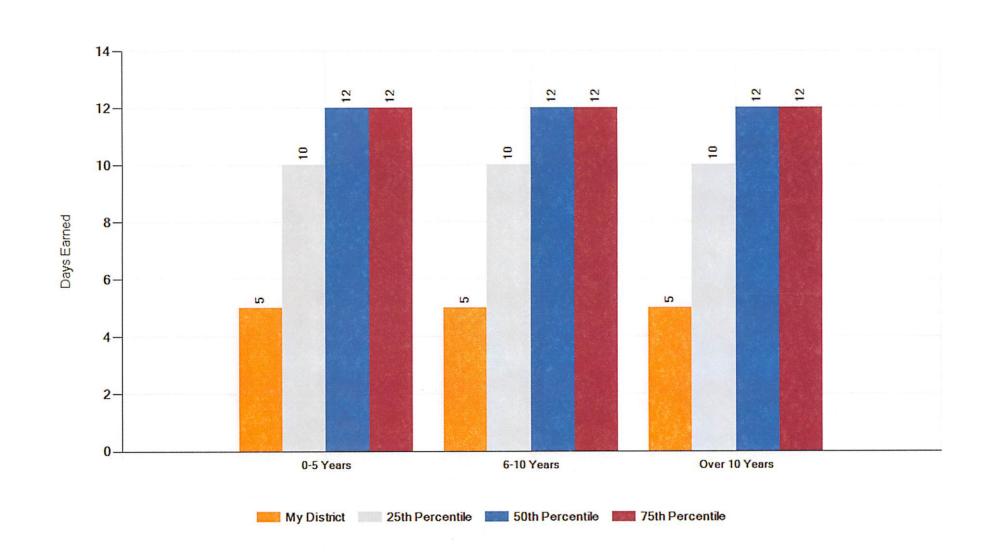

### Survey Results

Crockett Community Services District 2/8/2020 FY2018

### Filters Applied:

District Type: Community Services; Recreation & Park; Sanitary/Sanitation
Number of FTE Employees: 0.00 - 10.00

This report provides results for the Administrative Salary & Benefits Survey.

These worksheets present numeric data by percentiles, values that divide a list of numbers into quartiles.

- "My District's Data (Percentile)" displays the data you entered and your (corresponding percentile).
- 25th Percentile/first quartile = 25% of the data falls below this percentile.
- 50th Percentile/median = The median represents the middle number where 50% of the answers are lower and 50% are higher.
- 75th Percentile/first quartile = 75% of the data falls below this percentile.