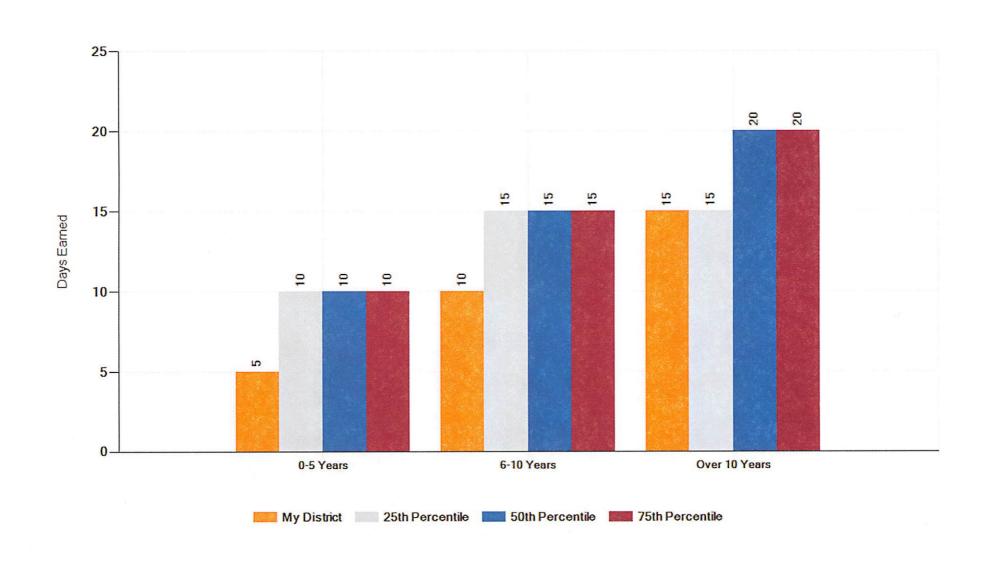

### Survey Results

Crockett Community Services District 2/8/2020 FY2018

### Filters Applied:

District Type: Community Services; Recreation & Park; Sanitary/Sanitation
Number of FTE Employees: 0.00 - 10.00

This report provides results for the Administrative Salary & Benefits Survey.

These worksheets present numeric data by percentiles, values that divide a list of numbers into quartiles.

- "My District's Data (Percentile)" displays the data you entered and your (corresponding percentile).
- 25th Percentile/first quartile = 25% of the data falls below this percentile.
- 50th Percentile/median = The median represents the middle number where 50% of the answers are lower and 50% are higher.
- 75th Percentile/first quartile = 75% of the data falls below this percentile.