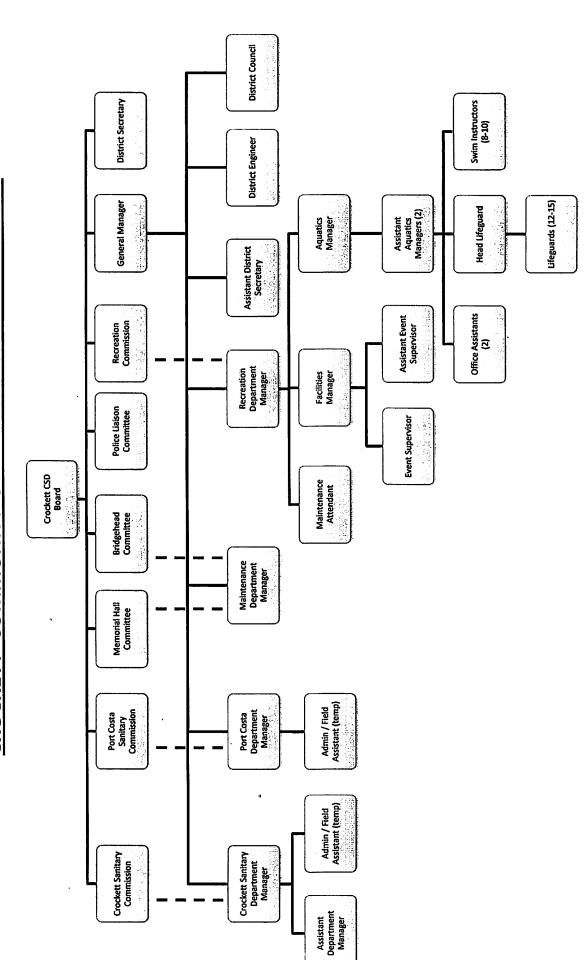

### Personnel Committee Meeting Agenda for Tuesday, February 18, 2020

TIME:

5:00 PM

PLACE:

850 Pomona Street, Crockett - Multi Purpose Room