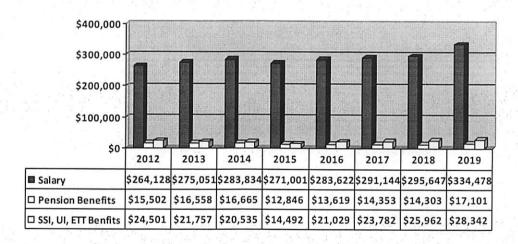

A few years ago the Personnel Committee asked staff to compile and graph a summary report for Employee Earnings over the years. Included with the annual summary is the yearly breakdown from January 2012 through December 2019.

### **Employee Earnings Summary**

Payroll expenses comprise 18.8% of the District O&M budget and 11.1% of the total budget. In the private sector if you spend between 15 and 30 percent of your gross revenue on payroll it is most likely considered in solid standing. Public employers usually have higher payroll expense than private businesses but our contract-out model is different than most agencies and therefore it makes it difficult to compare with other agencies. District employee earnings and benefits remain well below comparable agencies.

CalPERS employer pension contributions are anticipated to continue increasing over the next 10 years. Employer CalPERS pension contribution is currently 8.081% for Classic members and 6.985% for PEPRA member. Next fiscal year the employer Classic share will increase to 8.794% and have an additional unfunded liability payment in the amount of \$9,279 due. PEPRA share will increase to 7.732% and have an additional unfunded liability payment in the amount of \$357 due. The District began offering health benefits in 2020 which will add \$26,505 in employer benefit costs in 2020, almost doubling the current year.

# Employee Earnings Summary January through December 2019

GROSS

| EMPLOYEE LAST<br>NAME | EMPLOYEE<br>FIRST NAME<br>AND MIDDLE<br>INITIAL | EMPLOYEE JOB TITLE                     | EMPLOYEE DEPARTMENT        | EMPLOYEE BASE BAY FOR 2019 BEFORE ANY DEDUCTIONS | EMPLOYEE<br>OVERTIME<br>PAY FOR<br>CALENDAR<br>2019 | OTHER<br>TAXABLE<br>PAYMENTS | GROSS 2019<br>TOTAL PAY<br>BEFORE ANY<br>DEDUCTIONS |
|-----------------------|-------------------------------------------------|----------------------------------------|----------------------------|--------------------------------------------------|-----------------------------------------------------|------------------------------|-----------------------------------------------------|
| GAMERO-HERRERA        | ANA B.                                          | Lifeguard (seasonal)                   | Recreation                 | 1,720.50                                         | 51.15                                               | 0.00                         | 1,771.65                                            |
| LOPEZ-PENA            | ANDREW                                          | Maintenance Attendant (seasonal)       | Recreation                 | 618.00                                           | 0.00                                                | 0.00                         | 618.00                                              |
| BUGGS                 | ARIANA M.                                       | Aquatics Office Asst / Inst (seasonal) | Recreation                 | 861.00                                           | 0.00                                                | 0.00                         | 861.00                                              |
| LABINSKI              | ASHER H.                                        | Lifeguard (seasonal)                   | Recreation                 | 1,295.44                                         | 18.39                                               | 0.00                         | 1,313.83                                            |
| CONTRERAS             | CASSANDRA D.                                    | Lifeguard (seasonal)                   | Recreation                 | 2,636.82                                         | 68.94                                               | 100.00                       | 2,805.76                                            |
| McDONALD              | DALE A.                                         | General Manager                        | Admin. & Crockett San.     | 88,265.00                                        | 0.00                                                | 0.00                         | 88,265.00                                           |
| CORREA                | DENISSE V.                                      | Lifeguard (seasonal)                   | Recreation                 | 2,315.26                                         | 50.55                                               | 200.00                       | 2,565.81                                            |
| MORALES               | DOLORES M.                                      | Event Supervisor / Sanitary Asst       | Recreation & Crockett San. | 20,489.86                                        | 4,213.61                                            | 0.00                         | 24,703.47                                           |
| PONTHIER              | ELEXIA B.                                       | Lifeguard (seasonal)                   | Recreation                 | 1,171.80                                         | 37.20                                               | 0.00                         | 1,209.00                                            |
| OSTI                  | GABRIEL J.                                      | Lifeguard (seasonal)                   | Recreation                 | 1,454.70                                         | 0.00                                                | 0.00                         | 1,454.70                                            |
| SHRI-SHASHITHARAN     | HARIKESH                                        | Aq. Assist. Manager (seasonal)         | Recreation                 | 4,620.00                                         | 294.00                                              | 200.00                       | 5,114.00                                            |
| MANDICINO             | HARLEY W.                                       | Maintenance Attend. / LG (seasonal)    | Recreation                 | 4,293.56                                         | 4.71                                                | 100.00                       | 4,398.27                                            |
| BARNHILL              | JAMES G.                                        | Sanitary Dept. Manager                 | Port Costa Sanitary        | 64,521.00                                        | 0.00                                                | 0.00                         | 64,521.00                                           |
| OSTI                  | JOCELYN M.                                      | Lifeguard (seasonal)                   | Recreation                 | 1,972.25                                         | 0.00                                                | 0.00                         | 1,972.25                                            |
| WENTZ                 | JOSHUA A.                                       | Lifeguard (seasonal)                   | Recreation                 | 3,199.20                                         | 167.40                                              | 0.00                         | 3,366.60                                            |
| CROW                  | JUSTIN T.                                       | Lifeguard (seasonal)                   | Recreation                 | 2,799.30                                         | 83.70                                               | 200.00                       | 3,083.00                                            |
| BROWN                 | KARA D.                                         | Aquatics Assist. Mgr (seasonal)        | Recreation                 | 6,214.25                                         | 454.77                                              | 0.00                         | 6,669.02                                            |
| CLEMONS               | KATELYNN M.                                     | Asst. Event Sup./ LG (seasonal)        | Recreation                 | 9,510.30                                         | 1,220.07                                            | 200.00                       | 10,930.37                                           |
| O'SHEA                | KELSEY S.                                       | Aquatics Instructor (seasonal)         | Recreation                 | 483.00                                           | 0.00                                                | 0.00                         | 483.00                                              |
| LEVEQUE               | MADELINE H.                                     | Lifeguard (seasonal)                   | Recreation                 | 100.41                                           | 0.00                                                | 0.00                         | 100.41                                              |
| KOZIER                | MADISON A.                                      | Aquatics Office Asst./Mgr. (seasonal)  | Recreation                 | 2,113.38                                         | 76.13                                               | 200.00                       | 2,389.51                                            |
| UDY                   | MADISON N.                                      | Lifeguard (seasonal)                   | Recreation                 | 2,346.86                                         | 56.50                                               | 0.00                         | 2,403.36                                            |
| HATCH                 | MARLO P.                                        | Lifeguard (seasonal)                   | Recreation                 | 1,120.09                                         | 0.00                                                | 0.00                         | 1,120.09                                            |
| MUNOZ                 | MONICA A.                                       | Lifeguard (seasonal)                   | Recreation                 | 2,116.20                                         | 174.62                                              | 0.00                         | 2,290.82                                            |
| ROCK                  | NATHAN B.                                       | Lifeguard (seasonal)                   | Recreation                 | 2,005.70                                         | 27.90                                               | 0.00                         | 2,033.60                                            |
| MURDOCK               | NAYA K.                                         | Head LG / Asst Mrg. Trn. (seasonal)    | Recreation                 | 2,381.69                                         | 59.64                                               | 0.00                         | 2,441.33                                            |
| PAULSELL              | PAIGE E.                                        | Aquatics Instructor (seasonal)         | Recreation                 | 677.37                                           | 0.00                                                | 0.00                         | 677.37                                              |
| WILSON                | RONALD D.                                       | Department Manager                     | Recreation                 | 33,668.00                                        | 0.00                                                | 0.00                         | 33,668.00                                           |
| SCOTT                 | ROSE C.                                         | Lifeguard (seasonal)                   | Recreation                 | 837.00                                           | 4.65                                                | 0.00                         | 841.65                                              |
|                       |                                                 |                                        |                            |                                                  |                                                     |                              |                                                     |

# Employee Earnings Summary January through December 2019

| EMPLOYEE LAST<br>NAME | EMPLOYEE<br>FIRST NAME<br>AND MIDDLE<br>INITIAL | EMPLOYEE JOB TITLE                           | EMPLOYEE DEPARTMENT | EMPLOYEE BASE BAY FOR 2019 BEFORE ANY DEDUCTIONS | GROSS EMPLOYEE OVERTIME PAY FOR CALENDAR 2019 | OTHER<br>TAXABLE<br>PAYMENTS | GROSS 2019<br>TOTAL PAY<br>BEFORE ANY<br>DEDUCTIONS |
|-----------------------|-------------------------------------------------|----------------------------------------------|---------------------|--------------------------------------------------|-----------------------------------------------|------------------------------|-----------------------------------------------------|
| AYALA                 | SOPHIA R.                                       | Lifeguard (seasonal)                         | Recreation          | 1,907.96                                         | 36.76                                         | 0.00                         | 1,944.72                                            |
| MANNELL               | STELLA T.E.                                     | Aquatics Office Asst / LG (seasonal)         | Recreation          | 2,695.14                                         | 28.25                                         | 200.00                       | 2,923.39                                            |
| GRAY                  | STEVEN A.                                       | Aquatics Instructor (seasonal)               | Recreation          | 331.09                                           | 0.00                                          | 0.00                         | 331.09                                              |
| WITSCHI               | SUSAN G.                                        | Facilities Mgr. / Assist. District Secretary | Recreation & Admin  | 48,705.67                                        | 1,621.46                                      | 0.00                         | 50,327.13                                           |
| DEES                  | TREVOR B.                                       | Maintenance Attend. / LG (seasonal)          | Recreation          | 4,594.72                                         | 0.00                                          | 0.00                         | 4,594.72                                            |
| LABINSKI              | ZOE H.                                          | Lifeguard (seasonal)                         | Recreation          | 285.52                                           | 0.00                                          | 0.00                         | 285.52                                              |
|                       |                                                 |                                              | TOTALS              | 324,328.04                                       | 8,750.40                                      | 1,400.00                     | 334,478.44                                          |

### **Employee Earnings Summary**

January through December 2019
TOTAL EMPLOYER'S

| EMPLOYEE LAST<br>NAME | EMPLOYEE<br>FIRST NAME<br>AND MIDDLE<br>INITIAL | TOTAL STIPENDS OR OTHER NON- EMPLOYEE COMPENSATI ON | EMPLOYER'S COST FOR ALL MEDICAL, DENTAL, and VISION BENEFITS | EMPLOYER'S<br>SHARE OF<br>PENSION<br>PAYMENTS | SHARE OF<br>EMPLOYEE<br>PENSION PAID<br>BY EMPLOYER | DEFERRED COMP. | ADDITIONAL<br>MONITARY<br>COSTS<br>(MEDICARE, SSI,<br>CA UI/ETT, WC) | Employer Sub-<br>Total All<br>Benefits | Total     |
|-----------------------|-------------------------------------------------|-----------------------------------------------------|--------------------------------------------------------------|-----------------------------------------------|-----------------------------------------------------|----------------|----------------------------------------------------------------------|----------------------------------------|-----------|
| GAMERO-HERRERA        | ANA B.                                          | 0.00                                                | 0.00                                                         | 0.00                                          | 0.00                                                | 0.00           | 240.10                                                               | 240.10                                 | 2,011.75  |
| LOPEZ-PENA            | ANDREW                                          | 0.00                                                | 0.00                                                         | 0.00                                          | 0.00                                                | 0.00           | 84.06                                                                | 84.06                                  | 702.06    |
| BUGGS                 | ARIANA M.                                       | 0.00                                                | 0.00                                                         | 0.00                                          | 0.00                                                | 0.00           | 118.75                                                               | 118.75                                 | 979.75    |
| LABINSKI              | ASHER H.                                        | 0.00                                                | 0.00                                                         | 0.00                                          | 0.00                                                | 0.00           | 178.01                                                               | 178.01                                 | 1,491.84  |
| CONTRERAS             | CASSANDRA D.                                    | 0.00                                                | 0.00                                                         | 0.00                                          | 0.00                                                | 0.00           | 380.66                                                               | 380.66                                 | 3,186.42  |
| McDONALD              | DALE A.                                         | 0.00                                                | 0.00                                                         | 6,910.36                                      | 0.00                                                | 0.00           | 4,275.39                                                             | 11,185.75                              | 99,450.75 |
| CORREA                | DENISSE V.                                      | 0.00                                                | 0.00                                                         | 0.00                                          | 0.00                                                | 0.00           | 349.22                                                               | 349.22                                 | 2,915.03  |
| MORALES               | DOLORES M.                                      | 0.00                                                | 0.00                                                         | 1,821.09                                      | 0.00                                                | 0.00           | 3,233.93                                                             | 5,055.02                               | 29,758.49 |
| PONTHIER              | ELEXIA B.                                       | 0.00                                                | 0.00                                                         | 0.00                                          | 0.00                                                | 0.00           | 164.43                                                               | 164.43                                 | 1,373.43  |
| OSTI                  | GABRIEL J.                                      | 0.00                                                | 0.00                                                         | 0.00                                          | 0.00                                                | 0.00           | 198.36                                                               | 198.36                                 | 1,653.06  |
| SHRI-SHASHITHARAN     | HARIKESH                                        | 0.00                                                | 0.00                                                         | 0.00                                          | 0.00                                                | 0.00           | 693.47                                                               | 693.47                                 | 5,807.47  |
| MANDICINO             | HARLEY W.                                       | 0.00                                                | 0.00                                                         | 0.00                                          | 0.00                                                | 0.00           | 1,005.24                                                             | 1,005.24                               | 5,403.51  |
| BARNHILL              | JAMES G.                                        | 0.00                                                | 0.00                                                         | 4,455.43                                      | 0.00                                                | 0.00           | 3,156.74                                                             | 7,612.17                               | 72,133.17 |
| OSTI                  | JOCELYN M.                                      | 0.00                                                | 0.00                                                         | 0.00                                          | 0.00                                                | 0.00           | 268.68                                                               | 268.68                                 | 2,240.93  |
| WENTZ                 | JOSHUA A.                                       | 0.00                                                | 0.00                                                         | 0.00                                          | 0.00                                                | 0.00           | 456.05                                                               | 456.05                                 | 3,822.65  |
| CROW                  | JUSTIN T.                                       | 0.00                                                | 0.00                                                         | 0.00                                          | 0.00                                                | 0.00           | 417.47                                                               | 417.47                                 | 3,500.47  |
| BROWN                 | KARA D.                                         | 0.00                                                | 0.00                                                         | 0.00                                          | 0.00                                                | 0.00           | 903.69                                                               | 903.69                                 | 7,572.71  |
| CLEMONS               | KATELYNN M.                                     | 0.00                                                | 0.00                                                         | 0.00                                          | 0.00                                                | 0.00           | 2,142.00                                                             | 2,142.00                               | 13,072.37 |
| O'SHEA                | KELSEY S.                                       | 0.00                                                | 0.00                                                         | 0.00                                          | 0.00                                                | 0.00           | 65.73                                                                | 65.73                                  | 548.73    |
| LEVEQUE               | MADELINE H.                                     | 0.00                                                | 0.00                                                         | 0.00                                          | 0.00                                                | 0.00           | 14.05                                                                | 14.05                                  | 114.46    |
| KOZIER                | MADISON A.                                      | 0.00                                                | 0.00                                                         | 0.00                                          | 0.00                                                | 0.00           | 326.15                                                               | 326.15                                 | 2,715.66  |
| UDY                   | MADISON N.                                      | 0.00                                                | 0.00                                                         | 0.00                                          | 0.00                                                | 0.00           | 327.14                                                               | 327.14                                 | 2,730.50  |
| HATCH                 | MARLO P.                                        | 0.00                                                | 0.00                                                         | 0.00                                          | 0.00                                                | 0.00           | 152.61                                                               | 152.61                                 | 1,272.70  |
| MUNOZ                 | MONICA A.                                       | 0.00                                                | 0.00                                                         | 0.00                                          | 0.00                                                | 0.00           | 309.28                                                               | 309.28                                 | 2,600.10  |
| ROCK                  | NATHAN B.                                       | 0.00                                                | 0.00                                                         | 0.00                                          | 0.00                                                | 0.00           | 277.12                                                               | 277.12                                 | 2,310.72  |
| MURDOCK               | NAYA K.                                         | 0.00                                                | 0.00                                                         | 0.00                                          | 0.00                                                | 0.00           | 333.92                                                               | 333.92                                 | 2,775.25  |
| PAULSELL              | PAIGE E.                                        | 0.00                                                | 0.00                                                         | 0.00                                          | 0.00                                                | 0.00           | 91.86                                                                | 91.86                                  | 769.23    |
| WILSON                | RONALD D.                                       | 0.00                                                | 0.00                                                         | 0.00                                          | 0.00                                                | 0.00           | 3,797.22                                                             | 3,797.22                               | 37,465.22 |
| SCOTT                 | ROSE C.                                         | 0.00                                                | 0.00                                                         | 0.00                                          | 0.00                                                | 0.00           | 114.69                                                               | 114.69                                 | 956.34    |

# January through December 2019

| EMPLOYEE LAST<br>NAME | EMPLOYEE<br>FIRST NAME<br>AND MIDDLE<br>INITIAL | TOTAL STIPENDS OR OTHER NON- EMPLOYEE COMPENSATI ON | EMPLOYER'S COST FOR ALL MEDICAL, DENTAL, and VISION BENEFITS | EMPLOYER'S<br>SHARE OF<br>PENSION<br>PAYMENTS | SHARE OF<br>EMPLOYEE<br>PENSION PAID<br>BY EMPLOYER | DEFERRED COMP. | ADDITIONAL<br>MONITARY<br>COSTS<br>(MEDICARE, SSI,<br>CA UI/ETT, WC) | Employer Sub-<br>Total All<br>Benefits | Total      |
|-----------------------|-------------------------------------------------|-----------------------------------------------------|--------------------------------------------------------------|-----------------------------------------------|-----------------------------------------------------|----------------|----------------------------------------------------------------------|----------------------------------------|------------|
| AYALA                 | SOPHIA R.                                       | 0.00                                                | 0.00                                                         | 0.00                                          | 0.00                                                | 0.00           | 264.38                                                               | 264.38                                 | 2,209.10   |
| MANNELL               | STELLA T.E.                                     | 0.00                                                | 0.00                                                         | 0.00                                          | 0.00                                                | 0.00           | 397.97                                                               | 397.97                                 | 3,321.36   |
| GRAY                  | STEVEN A.                                       | 0.00                                                | 0.00                                                         | 0.00                                          | 0.00                                                | 0.00           | 44.90                                                                | 44.90                                  | 375.99     |
| WITSCHI               | SUSAN G.                                        | 0.00                                                | 0.00                                                         | 3,914.23                                      | 0.00                                                | 0.00           | 2,470.00                                                             | 6,384.23                               | 56,711.36  |
| DEES                  | TREVOR B.                                       | 0.00                                                | 0.00                                                         | 0.00                                          | 0.00                                                | 0.00           | 1,049.39                                                             | 1,049.39                               | 5,644.11   |
| LABINSKI              | ZOE H.                                          | 0.00                                                | 0.00                                                         | 0.00                                          | 0.00                                                | 0.00           | 39.05                                                                | 39.05                                  | 324.57     |
|                       |                                                 | 0.00                                                | 0.00                                                         | 17,101.11                                     | 0.00                                                | 0.00           | 28,341.71                                                            | 45,442.82                              | 379,921.26 |